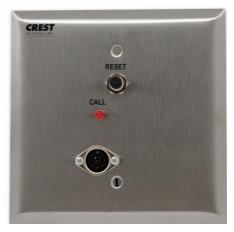

R4K11VC R4K21VC

## Single & Dual 8-pin DIN Patient Stations, Crest Replacement for Rauland® Responder 4000

P/N R4K11VC R4K21VC