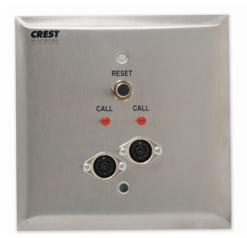

R4K11VC R4K21VC

## Single & Dual 8-pin DIN Patient Stations, Crest Replacement for Rauland® Responder 4000

P/N R4K11VC R4K21VC

## **Function Table**

| Location     | Function           |
|--------------|--------------------|
| TV J1        | TV Control & Audio |
| Left Bed J2  | Nurse Call 1       |
| Right Bed J3 | Nurse Call 2       |